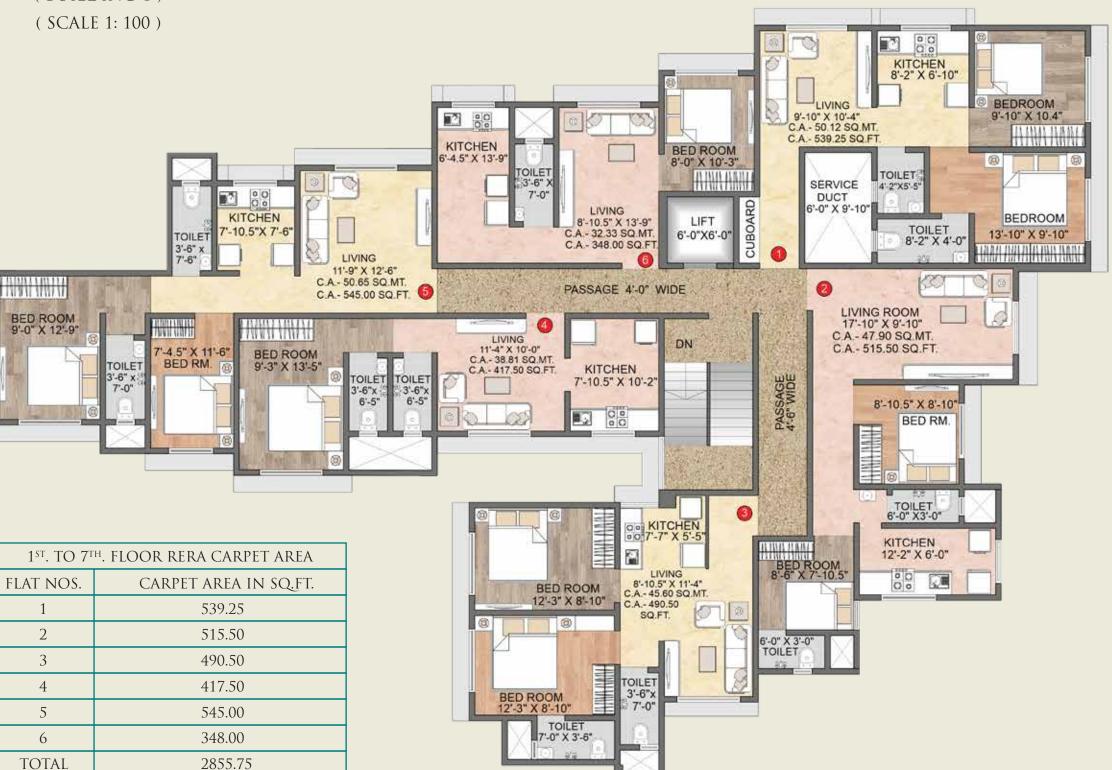

& Rise School
- Podar International School
- BK Birla Public School
- Hill Spring International Junior College
- Saket Institute Of Management
- BK Birla College
- Regal College



- McDonald's
- Ming Yang3
- Hangover Sports Bar Stress free Zone
- Indigo
- Highness The Panini Store

#### **HOSPITALS**

- Ved Hospital
- Balaji ENT and EYE Hospital
- Shreedevi Hospital
- Fortis Hospital Kalyan
- Aayush Multispeciality Hospital
- Uma Hospital

#### SHOPPING

- Mahavir Shopping complex
- Reliance Digital
- Reliance SMART Point
- Amazon Easy Store (Kalyan)

#### **TRANSPORTATION**

- Bhiwandi Road
- Kalyan Railway Station
- Shahad Railway Station
- Vithalwadi Railway Station
- Ambivli Railway Station





The party of













## 1<sup>ST</sup>. TO 7<sup>TH</sup>. FLOOR PLAN

(BUILDING-1)



# GROUND FLOOR PLAN

(BUILDING-2)

( SCALE 1: 100 )



## 1<sup>ST</sup>. TO 5<sup>TH</sup>. FLOOR PLAN

(BUILDING-2)

( SCALE 1: 100 )