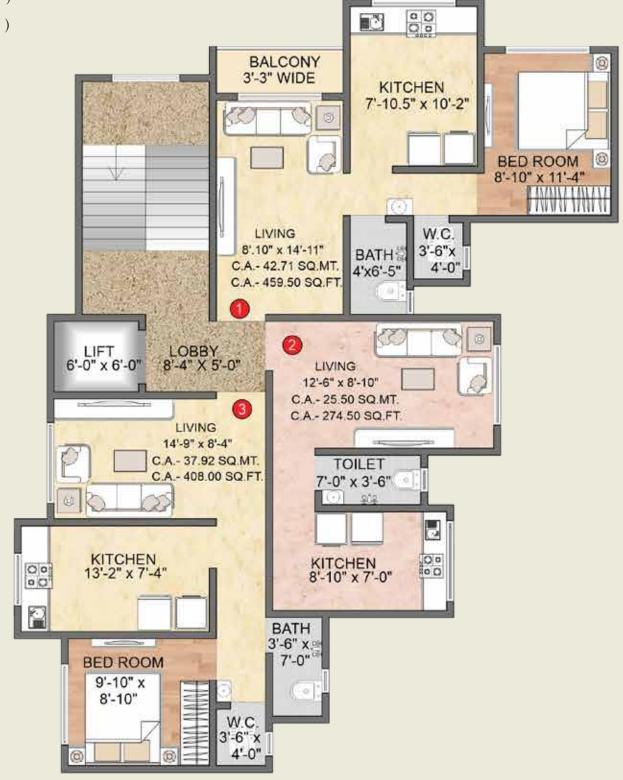

## 1<sup>ST</sup>. TO 5<sup>TH</sup>. FLOOR PLAN

(BUILDING-2)

( SCALE 1: 100 )